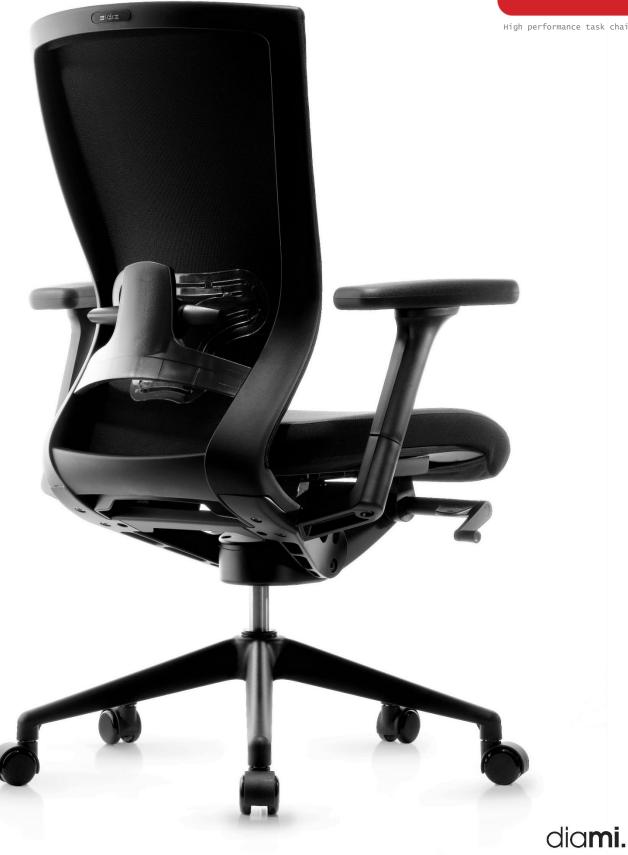

## The freedom your whole body enjoys Humanism in T50

The best ergonomics in chair means you are not aware of being seated while on the chair. Chair features making this possible with highly sophisticated adjustability and functionalities should free you of what disrupts your full immersion in the life. Having all of these features along with easy handlings, T50 series' high performances promise "the freedom your whole body enjoys" at the moment of synchronizing yourself with the chair.

## Chair with high-performance

The most advanced down-synchronized tilting mechanism realizes the ergonomic ideal of chair synchronizing with your body in motion. Maximum adjustability with easy handlings of the smartly designed levers completes the highest performance of 150.

## Fabric mesh backrest

The fabric mesh backrest curbs any possibility to have perspiration on your back by effectively releasing concentrated heat from your body while seated. The structural tension from the stretched fabric mesh also gives T50 another ergonomic feature of supporting your body in its postures during work.

The beautifully-shaped well-proportioned backrest created with a design motive from the human well-proportioned build also contributes to further eigonomic comfort and stability in your back.

Available in house Black