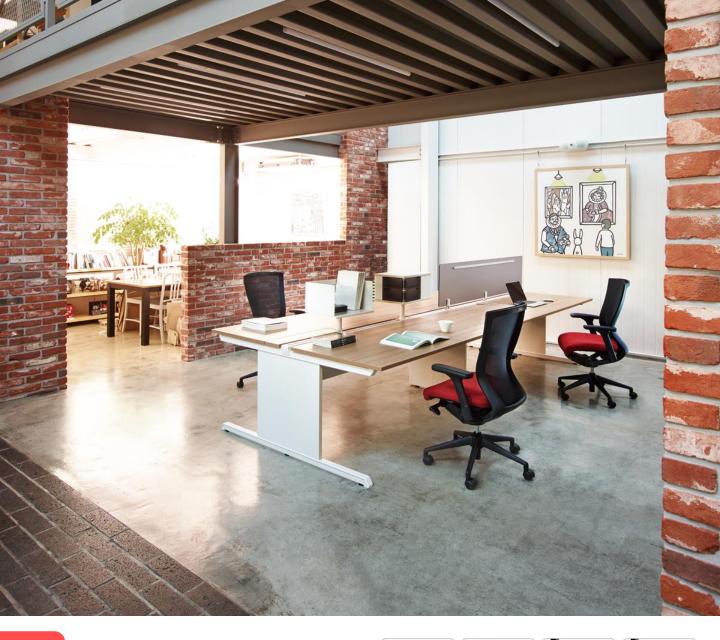

## The freedom your whole body enjoys Humanism in T50

The best ergonomics in chair means you are not aware of being seated while on the chair. Chair features making this possible with highly sophisticated adjustability and functionalities should free you of what disrupts your full immersion in the life. Having all of these features along with easy handlings, T50 series' high performances promise "the freedom your whole body enjoys" at the moment of synchronizing yourself with the chair.

## Chair with high-performance

The most advanced down-synchronized tilting mechanism realizes the ergonomic ideal of chair synchronizing with your body in motion. Maximum adjustability with easy handlings of the smartly designed levers completes the highest performance of 150.

## Fabric mesh backrest

The fabric mesh backrest curbs any possibility to have perspiration on your back by effectively releasing concentrated heat from your body while seated. The structural tension from the stretched fabric mesh also gives T50 another ergonomic feature of supporting your body in its postures during work.