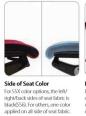

Adjustable Seat Depth By pulling out the lever under the seat, you may adjust the depth of your seating to fit your thigh size.

Replaceable Seat Cover Revolutionary replaceable seat cover keeps your seating always well maintained and widens color choices.