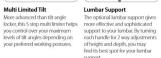

Lumbar Support The optional lumbar support gives more effective and sophisticated support to your lumbar. By turning each handle for 2 way adjustments of height and depth, you may find its best spot for your lumbar support.

Adjustable Seat Depth By pulling out the lever under the seat, you may adjust the depth of your seating to fit your thigh size.

Replaceable Seat Cover Revolutionary replaceable seat cover keeps your seating always well maintained and widens color choices.