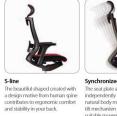

The beautifully-shaped well-proportioned backrest created with a design motive from the human well-proportioned build also contributes to further eigonomic comfort and stability in your back.

Available in house Black

T50-WA

986~1062

631~707

T50-NA

Synchronized Tilt The seat plate and backrest tilt independently in response to natural body movements. The tilt mechanism allows the most suitable movement for your different postures.