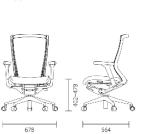

T50-WA

986~1062

631~707

T50-NA

Synchronized Tilt The seat plate and backrest tilt independently in response to natural body movements. The tilt mechanism allows the most suitable movement for your different postures.