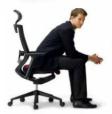

Lumbar Support The optional lumbar support gives more effective and sophisticated support to your lumbar. By turning each handle for 2 way adjustments of height and depth, you may find its best spot for your lumbar support.