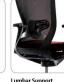

Lumbar Support The optional lumbar support gives more effective and sophisticated support to your lumbar. By turning each handle for 2 way adjustments of height and depth, you may find its best spot for your lumbar support.