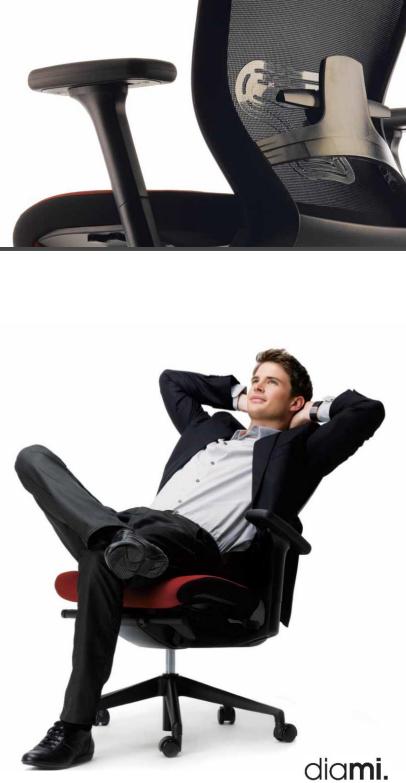

## Chair with high-performance

The most advanced down-synchronized tilting mechanism realizes the ergonomic ideal of chair synchronizing with your body in motion. Maximum adjustability with easy handlings of the smartly designed levers completes the highest performance of 150.

T50-WA

986~1062

631~707

T50-NA

Synchronized Tilt The seat plate and backrest tilt independently in response to natural body movements. The tilt mechanism allows the most suitable movement for your different postures.