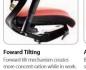

## Chair with high-performance

The most advanced down-synchronized tilting mechanism realizes the ergonomic ideal of chair synchronizing with your body in motion. Maximum adjustability with easy handlings of the smartly designed levers completes the highest performance of 150.

T50-WA

986~1062

631~707

T50-NA

Synchronized Tilt The seat plate and backrest tilt independently in response to natural body movements. The tilt mechanism allows the most suitable movement for your different postures.