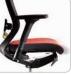

Lumbar Support The optional lumbar support gives more effective and sophisticated support to your lumbar. By turning each handle for 2 way adjustments of height and depth, you may find its best spot for your lumbar support.

Adjustable Seat Depth By pulling out the lever under the seat, you may adjust the depth of your seating to fit your thigh size.

Replaceable Seat Cover Revolutionary replaceable seat cover keeps your seating always well maintained and widens color choices.